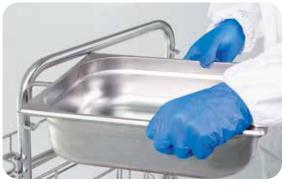

#### **Features and Benefits**

- 316L electropolished stainless steel with recess-free cleanroom welds
- Fully auto-clavable with a minimum of 50 cycles
- · Extreme durability with easy cleaning
- Modular design and efficient storage
- Hands-free mop attachment and removal to minimize the spread of dirty cleaning solutions
- On-demand single mop impregnation with our Precise Dosing System
- Arched mop bucket insert for easy mop application
- Tight seal of the dispensing bucket allows the disinfectant to be stored for up to 8 days
- Seamless integration with Saturix handles, frames, mops and wipes