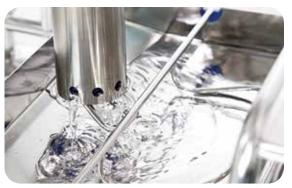

Remove with pressure—dirty mops fall into a waste bag

Convenient storage of easy-to-access wipes

Quickly remove and store if not needed

Precisely dose one mop at a time in a matter of seconds

Depressing lever with mop releases the exact amount of liquid