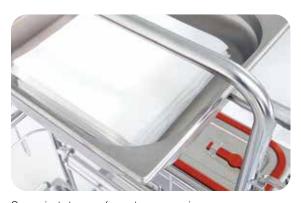

Remove with pressure—dirty mops fall into a waste bag

Convenient storage of easy-to-access wipes

Quickly remove and store if not needed

Precisely dose one mop at a time in a matter of seconds

Depressing lever with mop releases the exact amount of liquid