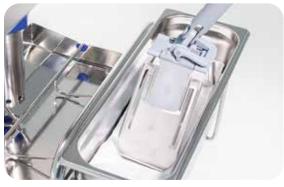

### Stainless Steel Cart with Precision Dosing Auto-Clavable

Rigorously tested according to GMP EU standards

Cleanroom Level Recommendation\*

ISO

STANDARD FEATURE Hands-Free Mop Drop System

Insert a Saturix Mop Frame into a Saturix Microfiber Mop

Remove with pressure—dirty mops fall into a waste bag

Convenient storage of easy-to-access wipes

Quickly remove and store if not needed

Precisely dose one mop at a time in a matter of seconds

Depressing lever with mop releases the exact amount of liquid