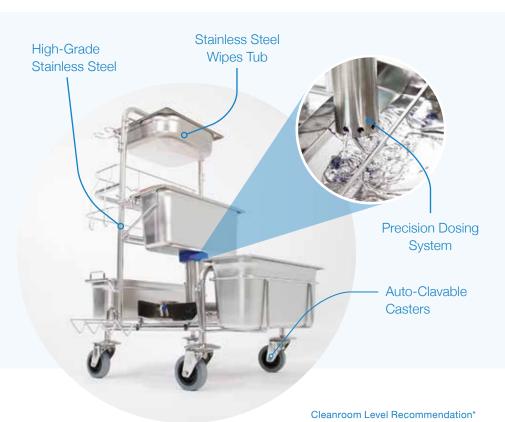

#### **Features and Benefits**

- 316L electropolished stainless steel with recess-free cleanroom welds
- Fully auto-clavable with a minimum of 50 cycles
- · Extreme durability with easy cleaning
- Modular design and efficient storage
- Hands-free mop attachment and removal to minimize the spread of dirty cleaning solutions
- On-demand single mop impregnation with our Precise Dosing System
- Arched mop bucket insert for easy mop application
- Tight seal of the dispensing bucket allows the disinfectant to be stored for up to 8 days
- Seamless integration with Saturix handles, frames, mops and wipes

### Stainless Steel Cart with Precision Dosing Auto-Clavable

Rigorously tested according to GMP EU standards

Cleanroom Level Recommendation\*

ISO

STANDARD FEATURE Hands-Free Mop Drop System

Insert a Saturix Mop Frame into a Saturix Microfiber Mop

Remove with pressure—dirty mops fall into a waste bag

Convenient storage of easy-to-access wipes

Quickly remove and store if not needed

Precisely dose one mop at a time in a matter of seconds

Depressing lever with mop releases the exact amount of liquid