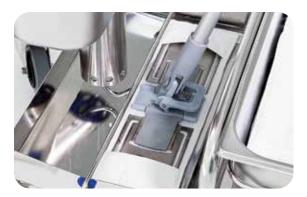

### Stainless Steel Cart with Precision Dosing Auto-Clavable

Rigorously tested according to GMP EU standards

Cleanroom Level Recommendation\*

ISO

STANDARD FEATURE Hands-Free Mop Drop System

Insert a Saturix Mop Frame into a Saturix Microfiber Mop

Remove with pressure—dirty mops fall into a waste bag

Convenient storage of easy-to-access wipes

Quickly remove and store if not needed

Precisely dose one mop at a time in a matter of seconds

Depressing lever with mop releases the exact amount of liquid