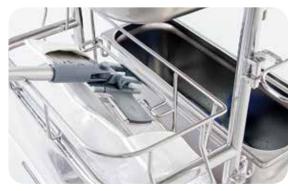

### Stainless Steel Cart with Precision Dosing Auto-Clavable

Rigorously tested according to GMP EU standards

Cleanroom Level Recommendation\*

ISO

STANDARD FEATURE Hands-Free Mop Drop System

Insert a Saturix Mop Frame into a Saturix Microfiber Mop

Remove with pressure—dirty mops fall into a waste bag

Convenient storage of easy-to-access wipes

Quickly remove and store if not needed

Precisely dose one mop at a time in a matter of seconds

Depressing lever with mop releases the exact amount of liquid