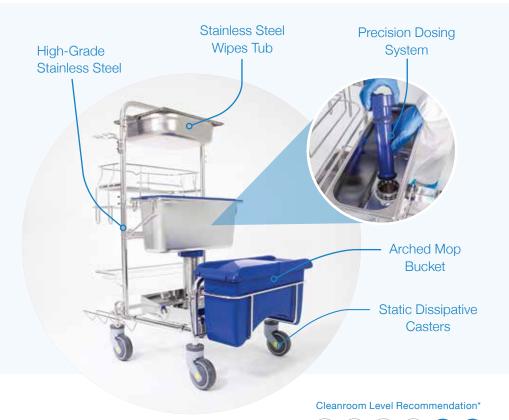

# STAINLESS STEEL CART WITH PRECISION DOSING

### Features and Benefits

- 316L electropolished stainless steel
- · Recess-free cleanroom welds
- Extreme durability with easy cleaning
- Modular design and efficient storage
- Hands-free mop attachment and removal to minimize the spread of dirty cleaning solutions
- On-demand single mop impregnation with our Precision Dosing System
- Arched mop bucket for easy mop application
- Modular design enables easy upgrade to premium options
- Seamless integration with Saturix handles, frames, mops and wipes

STANDARD FEATURE Stainless Steel Wipes Tub

Convenient storage of easy-to-access wipes

Quickly remove and store if not needed

STANDARD FEATURE Precision Dosing System 250ml Piston

Precisely dose one mop at a time in a matter of seconds

#### Cleanroom Level Recommendation\*

100