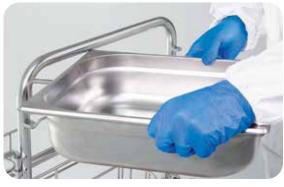

### Features and Benefits

- 316L electropolished stainless steel
- · Recess-free cleanroom welds
- Extreme durability with easy cleaning
- Modular design and efficient storage
- Hands-free mop attachment and removal to minimize the spread of dirty cleaning solutions
- On-demand single mop impregnation with our Precision Dosing System
- Arched mop bucket for easy mop application
- Modular design enables easy upgrade to premium options
- Seamless integration with Saturix handles, frames, mops and wipes

STANDARD FEATURE Stainless Steel Wipes Tub

Convenient storage of easy-to-access wipes

Quickly remove and store if not needed

STANDARD FEATURE Precision Dosing System 250ml Piston

Precisely dose one mop at a time in a matter of seconds