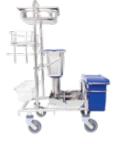

# STAINLESS STEEL CART WITH PRECISION DOSING

### Features and Benefits

- 316L electropolished stainless steel
- · Recess-free cleanroom welds
- Extreme durability with easy cleaning
- Modular design and efficient storage
- Hands-free mop attachment and removal to minimize the spread of dirty cleaning solutions
- On-demand single mop impregnation with our Precision Dosing System
- Arched mop bucket for easy mop application
- Modular design enables easy upgrade to premium options
- Seamless integration with Saturix handles, frames, mops and wipes