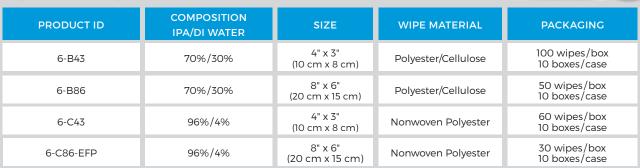

#### **POUCHES**

Presaturated wipes in resealable pouches

| PRODUCT ID          | COMPOSITION<br>IPA/DI WATER | SIZE                         | WIPE MATERIAL       | PACKAGING                     |
|---------------------|-----------------------------|------------------------------|---------------------|-------------------------------|
| 6-LS7030*           | 70%/30%                     | 9" x 11"<br>(23 cm x 28 cm)  | Polypropylene       | 30 wipes/bag<br>24 bags/case  |
| 6-LS7030-9AP-N40    | 70%/30%                     | 9" x 11"<br>(23 cm x 28 cm)  | Nonwoven            | 40 wipes/bag<br>18 bags/case  |
| 6-LS7030-99P-K40*   | 70%/30%                     | 9" x 9"<br>(23 cm x 23 cm)   | Polyester Knit      | 40 wipes/bag<br>12 bags/case  |
| 6-LS7030-PC-24      | 70%/30%                     | 9" x 9"<br>(23 cm x 23 cm)   | Polyester/Cellulose | 30 wipes/bag<br>27 bags/case  |
| 6-LS7030VS-99L-K20† | 70%/30%                     | 9" x 9"<br>(23 cm x 23 cm)   | Polyester Knit      | 20 wipes/bag<br>20 bags/case  |
| 6-LS7030VS-BBP-K20† | 70%/30%                     | 12" x 12"<br>(30 cm x 30 cm) | Polyester Knit      | 20 wipes/bag<br>10 bags/case  |
| 6-LS7030VS-PC       | 70%/30%                     | 9" x 9"<br>(23 cm x 23 cm)   | Polyester/Cellulose | 30 wipes/bag<br>27 bags/case  |
| 6-LS0991-99P-N30    | 9%/91%                      | 9" x 9"<br>(23 cm x 23 cm)   | Nonwoven            | 30 wipes/bag<br>21 bags/case  |
| 6-SATC30100/20      | 100%/0%                     | 8" x 8"<br>(20 cm x 20 cm)   | Polyester/Cellulose | 100 wipes/bag<br>20 bags/case |

## **CANISTERS**

Presaturated wipes in canisters with spring-loaded lids

| PRODUCT ID   | COMPOSITION<br>IPA/DI WATER | SIZE                         | WIPE MATERIAL       | PACKAGING                               |
|--------------|-----------------------------|------------------------------|---------------------|-----------------------------------------|
| 6-LS7030-585 | 70%/30%                     | 5" x 8.5"<br>(13 cm x 22 cm) | Polyester/Cellulose | 100 wipes/canister<br>4 canisters/case  |
| 6-LS7030-685 | 70%/30%                     | 6" x 8.5"<br>(15 cm x 22 cm) | Polyester/Cellulose | 1 full canister<br>11 refill bags       |
| 6-LS7030-917 | 70%/30%                     | 9" x 17"<br>(23 cm x 43 cm)  | Polyester/Cellulose | 1 full canister<br>11 refill bags       |
| 6-LS7030-917 | 70%/30%                     | 9" x 17"<br>(23 cm x 43 cm)  | Polyester/Cellulose | 1 full canister<br>11 refill bags       |
| 6-LS7030-55  | 70%/30%                     | 5" x 5"<br>(13 cm x 13 cm)   | Polyester/Cellulose | 170 wipes/canister<br>6 canisters/case  |
| 6-LS964-917  | 96%/4%                      | 9" x 17"<br>(23 cm x 43 cm)  | Polyester/Cellulose | 35 wipes/canister<br>12 canisters/case  |
| 6-LS991-685  | 99%/1%                      | 6" x 8.5"<br>(15 cm x 22 cm) | Polyester/Cellulose | 100 wipes/canister<br>12 canisters/case |